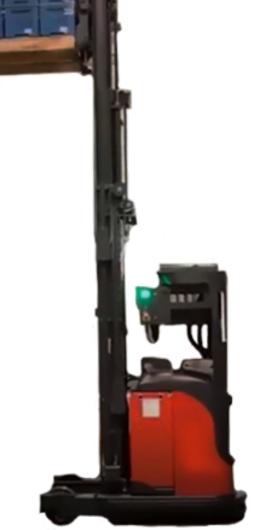

# AUTONOMOUS FORKLIFT & REACH TRUCK

## **REVOLUTIONISE WAREHOUSE MANAGEMENT**

# HOW DOES THE AUTO REACH TRUCK WORKS?

- Offering all the benefits of traditional reach trucks, the compact design makes them ideally suited to goods handling with high shelving and maneuvering in warehouse aisles.
- It is designed to work in a shared environment with people. The user-friendly interface provides all needed controls and information at a glance. Moreover, the dual driving mode makes it intuitive to switch automatic/manual.

#### **Driving System**

- 1.6 tones capacity
- standard truck converted into a robotic truck
- Dual driving mode automatic/manual
- Navigation laser, safety laser (forks following and leading), side safety
- Embedded computer, emergency stop buttons, light and sound warning indicators

#### **Geo-guidance Navigation**

- Innovative infrastructure-free technology (no reflector)
- Relies on existing structural features (racks, walls, columns...)
- Real time mapping and localization
- Seamless integration in existing layouts, gradual extension or global deployment