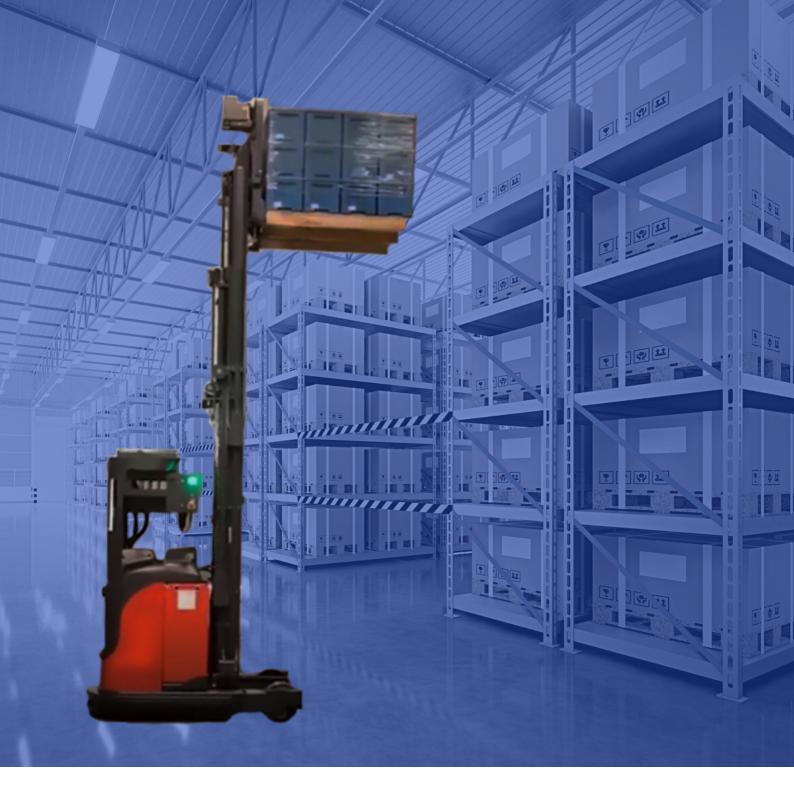

# AUTONOMOUS FORKLIFT & REACH TRUCK

## **REVOLUTIONISE WAREHOUSE MANAGEMENT**

# HOW DOES THE AUTO REACH TRUCK WORKS?

- Offering all the benefits of traditional reach trucks, the compact design makes them ideally suited to goods handling with high shelving and maneuvering in warehouse aisles.
- It is designed to work in a shared environment with people. The user-friendly interface provides all needed controls and information at a glance. Moreover, the dual driving mode makes it intuitive to switch automatic/manual.

#### **Driving System**

- 1.6 tones capacity
- standard truck converted into a robotic truck
- Dual driving mode automatic/manual
- Navigation laser, safety laser (forks following and leading), side safety
- Embedded computer, emergency stop buttons, light and sound warning indicators

#### **Geo-guidance Navigation**

- Innovative infrastructure-free technology (no reflector)
- Relies on existing structural features (racks, walls, columns...)
- Real time mapping and localization
- Seamless integration in existing layouts, gradual extension or global deployment